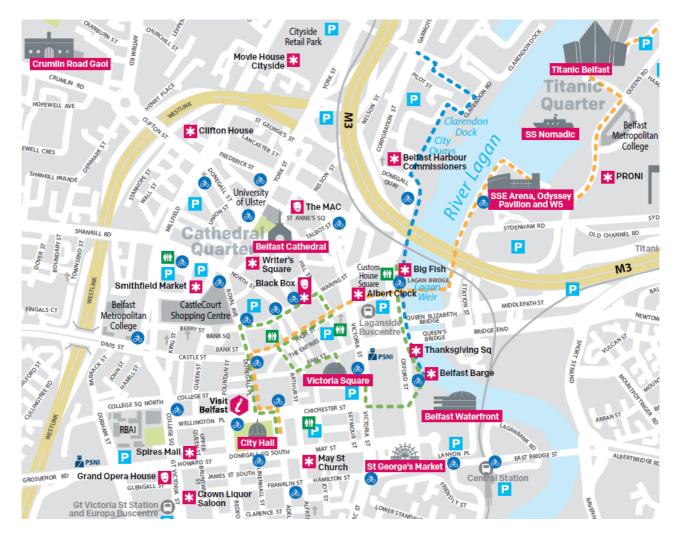

### **Belfast City Centre**

### **Getting Around**

Belfast is compact and bijou, so getting around the city is easy on foot or by taxi. However, if you want to wander a little further afield then we've got a network of transport options, which will get you to your desired destination.