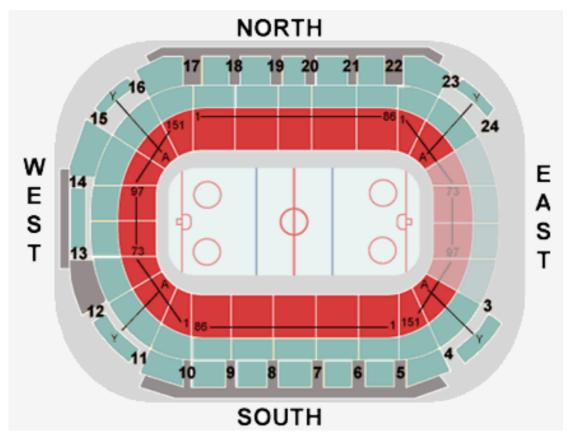

#### Arena Seating Layout

#### Accessible Seating

The SSE Arena, Belfast is a modern venue and has good accessibility. All main entrances to the building are accessible via flat or gently sloping pathways. Vertical access is provided principally by 3 twelve person lifts. The seating is contiguous, however as availability is limited these spaces are for one wheelchair user and one companion only to allow other wheelchair users access to these sections