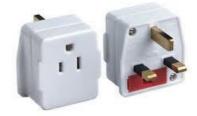

#### Electricity

The standard electricity supply in Northern Ireland is 240 volts. A plug adaptor is necessary for visitors to convert 2-pin plugs to the standard 3-pin plugs and can be bought at any electrical supplier.