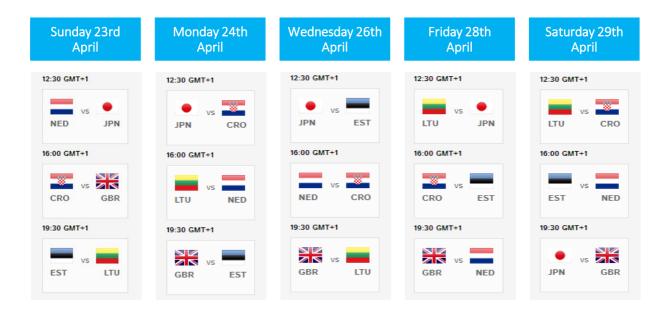

**2017** ICE HOCKEY WORLD CHAMPIONSHIP GREAT BRITAIN Belfast - N.Ireland Division I - Group B